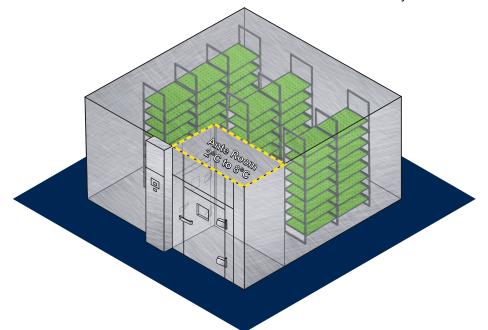

# **Walk-In Deep Freezers**

#### Ante Room at 2-8°C

**Power supply:** 415 volts 50 Hz main supply. Also available with 60 Hz Cycle.

Walk-In Deep Freezers (with Ante Room) are designed and manufactured as per customer requirements.

Newtronic reserve the rights to change the product specifications without prior notice