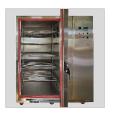

osite Side to reduce risk of contamination between clean room and grey room
- > Double Door with Interlocking facility
- Mesh type Stainless Steel trays
- > Forced air circulation for uniform temperature
- > SS tubular heater
- Micro processor based auto tune temperature controller with 2 line LED display
- ➤ High-quality PT-100 Temperature sensor

# Safety devices:

- > High temperature cut-off settable thermostats
- > Audio/Visual alarms for deviations
- > Complete with DQ, IQ, OQ, PQ ,SOP & Maintenance Manual

**Power supply:** 230 volts 50 Hz main supply. Also available with 60 Hz Cycle

# **Optional Accessories**

- ICDAS A Single Software installation for all Newtronic make equipments
- DSU 52: Additional hardware for data storage, software connectivity & print facility

## Gallery



Front door of chamber



Front door panel



Back door of chamber

## Selection Guide

| Exterior &<br>Interior are of<br>Stainless Steel<br>(SS 304) | Capacity |       | Internal Size    | External Size      | Trays<br>Qty. | Tray size |
|--------------------------------------------------------------|----------|-------|------------------|--------------------|---------------|-----------|
|                                                              | CuFt     | Litre | (H*W*D)mm        | (H*W*D)mm          |               | mm        |
| NLLD16SE                                                     | 16       | 430   | 1200 x 600 x 600 | 1485 x 1290 x 810  | 4             | 530 x 560 |
| NLLD21SE                                                     | 21       | 600   | 1200 x 700 x 700 |