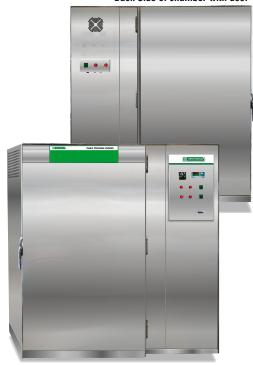

# **Pass Through Ovens**

#### Back Side of chamber with door



Front Side of chamber with door

### **SPECIFICATIONS**

Temperature Range : 50°C to 110°C

## Standard Equipment

- > Double walled with mineral wool insulation.
- > Stainless Steel Interior & Exterior either SS304 or Powder Coated
- > Double Door Opening; each on Opposite Side to reduce risk of contamination between clean room and grey room
- > Double Door with Interlocking facility
- Mesh type Stainless Steel trays
- > Forced air circulation for uniform temperature
- > SS tubular heater
- Micro processor based auto tune temperature controller with 2 line LED display
- ➤ High-quality PT-100 Temperature sensor

# Safety devices:

- > High temperature cut-off settable thermostats
- > Audio/Visual alarms for deviations
- > Complete with DQ, IQ, OQ, PQ ,SOP & Maintenance Manual

**Power su