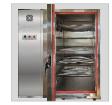

tween clean room and grey room
- > Double Door with Interlocking facility
- Mesh type Stainless Steel trays
- > Forced air circulation for uniform temperature
- > SS tubular heater
- Micro processor based auto tune temperature controller with 2 line LED display
- ➤ High-quality PT-100 Temperature sensor

# Safety devices:

- > High temperature cut-off settable thermostats
- > Audio/Visual alarms for deviations
- > Complete with DQ, IQ, OQ, PQ ,SOP & Maintenance Manual

**Power supply:** 230 volts 50 Hz main supply. Also available with 60 Hz Cycle

# **Optional Accessories**

- ICDAS A Single Software installation for all Newtronic make equipments
- DSU 52: Additional hardware for data storage, software connectivity & print facility

## Gallery



Front door of chamber



Front door panel



Back door of chamber

## Selection Guide

| Exterior &<br>Interior are of<br>Stainless Steel<br>(SS 304) | Capacity |       | Internal Size    | External Size      | Trays<br>Qty. | Tray size |
|--------------------------------------------------------------|----------|-------|------------------|--------------------|---------------|-----------|
|                                                              | CuFt     | Litre | (H*W*D)mm        | (H*W*D)mm          |               | mm        |
| NLLD16SE                                                     | 16       | 430   | 1200 x 600 x 600 | 1485 x 1290 x 810  | 4             | 530 x 560 |
| NLLD21SE                                                     | 21       | 600   | 1200 x 700 x 700 | 1485 x 1390 x 910  | 4             | 630 x 66